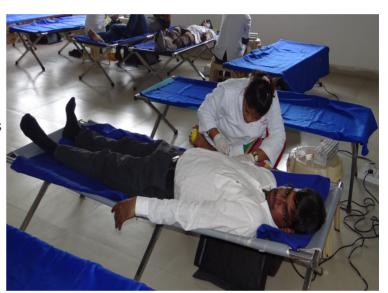

## A Report on Blood Donation Camp

A Blood Donation Camp was organized at Smt. S. R. Patel Engineering College, Unjha on 18<sup>th</sup> September 2015. The event was managed by the Social Accountability club 'Student Cell' of the college. The Blood Donation Camp was organized in association with the Mehsana Jesis Charitable Trust—Sarvoday Voluntary Blood Bank, Mehsana. All the medical support was arranged by the Sarvoday Voluntary Blood bank Members. College Management, and Student Volunteers did a commendable job in smooth and successful organization of the event. The event began at 9:30 a.m. with

**Blood Donation camp** 

**Starting the donation** 

the first blood donation of College's students. Right from the beginning a number of enthusiastic college students came forward for participating in this noble cause and donate their blood. Apart from students; college staff members have also donated blood during the occasion. Before allowing the donors for bleeding a mandatory medical test was performed to check their various health parameters, like body weight, blood pressure, blood sugar etc. so that the donor may not face any kind of problem due to blood donation. In order to provide maximum care to the health