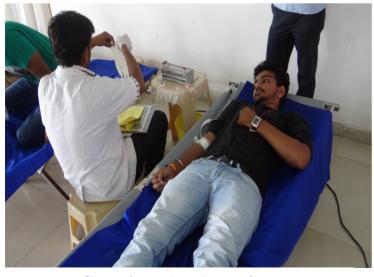

**Blood Donation camp** 

**Starting the donation** 

the first blood donation of College's students. Right from the beginning a number of enthusiastic college students came forward for participating in this noble cause and donate their blood. Apart from students; college staff members have also donated blood during the occasion. Before allowing the donors for bleeding a mandatory medical test was performed to check their various health parameters, like body weight, blood pressure, blood sugar etc. so that the donor may not face any kind of problem due to blood donation. In order to provide maximum care to the health

of the donors college management had made arrangement for ample supply of health drinks, breakfast, tea and coffee through out the duration of the camp. To motivate the donors and encourage their participation in the event college management has provided all the donors with donor kit and a special gift. Total **145** units of blood were donated during the camp. Total gift given by the college management to students and staffs during the event was around Rs. 18,000/-.