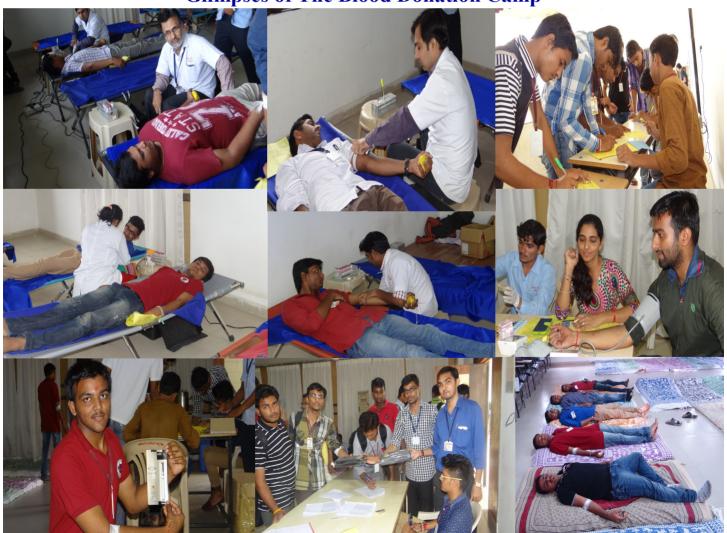

college management to students and staffs during the event was around Rs. 18,000/-.

| Sr. No. | <b>Encouragement Gift</b> | Awarded to                                  | Numbers |
|---------|---------------------------|---------------------------------------------|---------|
| 1       | Oxford Dictionary         | Students-donors of 1st Semester             | 05      |
| 2       | CD/DVD Pouch              | Student-donors of 3 <sup>rd</sup> Semester  | 28      |
| 3       | Parker Pen                | Student-donors of 5 <sup>th</sup> Semesters | 52      |
| 3       | File Folder               | Student-donors of 7 <sup>th</sup> Semesters | 49      |
| 4       | Wall Clock / Pen drive    | College Staff                               | 11      |

**Glimpses of The Blood Donation Camp**