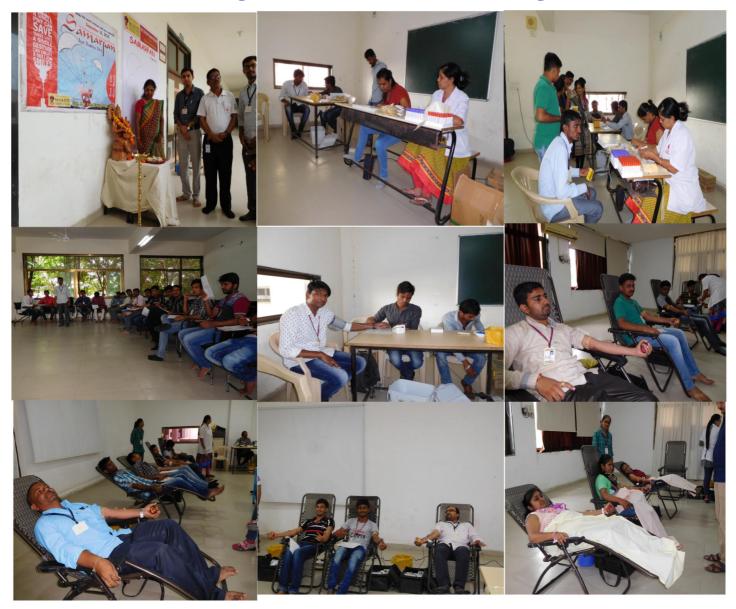

gift given by the college management to students and staffs during the event was around Rs. 18,000/-.

| Sr. No. | Encouragement Gift     | Awarded to                                  | Numbers |
|---------|------------------------|---------------------------------------------|---------|
| 1       | Oxford Dictionary      | Students-donors of 1 <sup>st</sup> Semester | 07      |
| 2       | CD/DVD Pouch           | Student-donors of 3 <sup>rd</sup> Semester  | 43      |
| 3       | Parker Pen             | Student-donors of 5 <sup>th</sup> Semesters | 16      |
| 3       | File Folder            | Student-donors of 7 <sup>th</sup> Semesters | 41      |
| 4       | Wall Clock / Pen drive | College Staff                               | 07      |

## **Glimpses of The Blood Donation Camp**