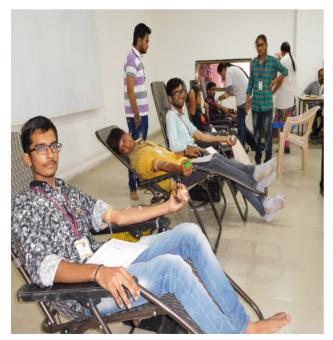

## **A Report on Blood Donation Camp**

A Blood Donation Camp was organized at Smt. S. R. Patel Engineering College, Unjha on 16<sup>th</sup> September 2016. The event was managed by the Social Accountability club 'Student Cell' of the college. The Blood Donation Camp was organized in association with Indian Red Cross, Ahmedabad. All the medical support was arranged by the Blood bank Members. College Management, and Student Volunteers did a commendable job in smooth and successful organization of the event. The event began at 9:30 a.m. with the first blood dona-

न हि ज्ञानेन सद्रशं पवित्रमिह विद्यते।

Smt. S. R. PATEL

ENGINEERING COLLEGE

tion of College's students. Right from the beginning a number of enthusiastic college students came forward for participating in this noble cause and donate their blood. Apart from students;

college staff members have also donated blood during the occasion. Before allowing the donors for bleeding a mandatory medical test was performed to check their various health parameters, like body weight, blood pressure, blood sugar etc. so that the donor may not face any kind of problem due to blood donation. In order to provide maximum care to the health of the donors college management had made arrangement for ample supply of health drinks, breakfast, tea and coffee through out the duration of the camp. To motivate the donors and encourage their participation in the event college management has provided all the donors with donor kit and a special gift. Total 117 units of blood were donated during the camp. Total gift given by the college management to students and staffs during the event was around Rs. 18,000/-.