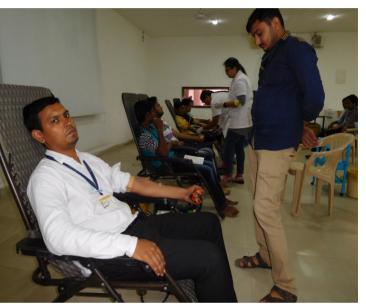

## **A Report on Blood Donation Camp**

A Blood Donation Camp was organized at Smt. S. R. Patel Engineering College, Unjha on 16<sup>th</sup> September 2016. The event was managed by the Social Accountability club 'Student Cell' of the college. The Blood Donation Camp was organized in association with Indian Red Cross, Ahmedabad. All the medical support was arranged by the Blood bank Members. College Management, and Student Volunteers did a commendable job in smooth and successful organization of the event. The event began at 9:30 a.m. with the first blood dona-

न हि ज्ञानेन सद्रशं पवित्रमिह विद्यते।

Smt. S. R. PATEL

ENGINEERING COLLEGE

tion of College's students. Right from the beginning a number of enthusiastic college students came forward for participating in this noble cause and donate their blood. Apart from students;

college staff members have also donated blood during the occasion. Before allowing the donors for bleeding a mandatory medical test was performed to check their various health parameters, like body weight, blood pressure, blood sugar etc. so that the donor may not face any kind of problem due to blood donation. In order to provide maximum care to the health of the donors college management had made arrangement for ample supply of health drinks, breakfast, tea and coffee through out the duration of the camp. To motivate the donors and encourage their participation in the event college management has provided all the donors with donor kit and a special gift. Total 117 units of blood were donated during the camp. Total gift given by the college management to students and staffs during the event was around Rs. 18,000/-.